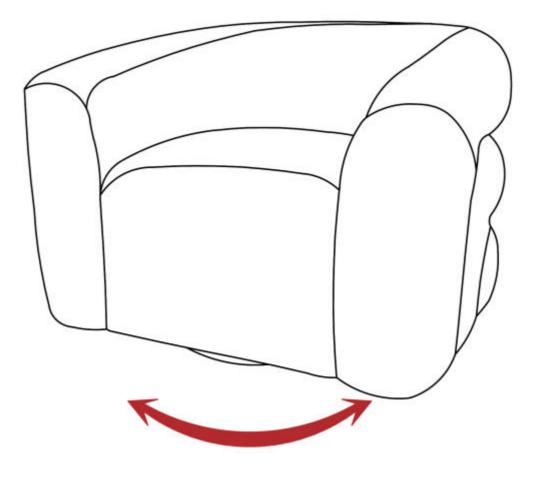

## **ASSEMBLY INSTRUCTIONS**

ITEM NO.: 1019GY-1 Swivel Accent chair

Note: Do not use power tools for assembly. Power tools increase the risk of over tightening which lead to spliting or cracking the wood.