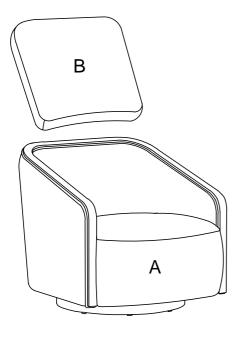

## **ASSEMBLY INSTRUCTION**

ITEM NO: 1041GY-1: SWIVEL CHAIR

| NO. | PARTS LIST | QTY | DESCRIPTION  |
|-----|------------|-----|--------------|
| А   |            | 1   | Swivel Chair |
| В   |            | 1   | Seat Cushion |