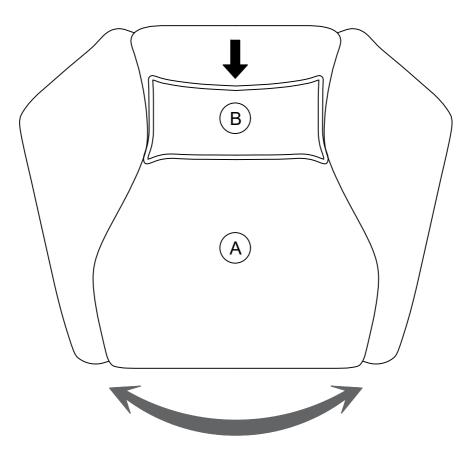

| NO. | DRAWING | QTY | DESCRIPTION                     |
|-----|---------|-----|---------------------------------|
| A   |         | 1   | SEAT                            |
| В   |         | 1   | LUMBAR PILLOW<br>20"x9"xH4-4.5" |

## STEP# 1 Put the Lumbar Pillow (B) to the Seat (A).