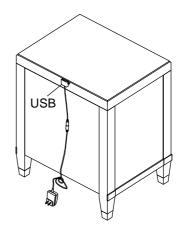

This device complies with Part 15 of the FCC Rules. Operation is subject to the following two conditions: (1) This device may not cause hamful interference. and(2) this device must accept any interference received, including interference that may cause undesired operation.