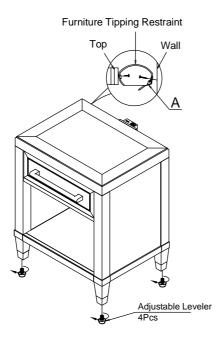

## HARDWARE LIST

| А     | FURNITURE TIPPING RESTRAINT |          |                  |                    |
|-------|-----------------------------|----------|------------------|--------------------|
| Strap | Anchor                      | Brackets | Screw<br>(Ø8x1") | Screw<br>(Ø8x5/8") |
|       | 0                           | 60       |                  |                    |
| 1pc   | 1pc                         | 2pcs     | 1pc              | 1pc                |