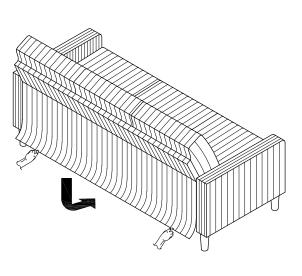

## **ASSEMBLY INSTRUCTION**

ITEM NO: 9520TPE-3/9520GRY-3/9520BEG-3/Sofa.

STEP 4:

STEP 5:

STEP 6:

STEP 7 (Completed):