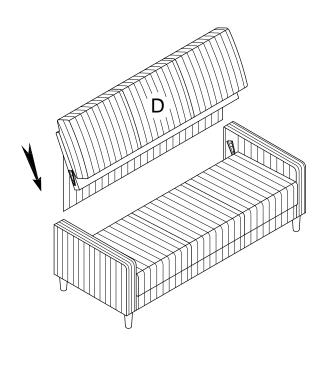

## **ASSEMBLY INSTRUCTION**

ITEM NO: 9520TPE-3/ 9520GRY-3/ 9520BEG-3/ Sofa.

| NO. | PARTS LIST | QTY | DESCRIPTION | NO. | PARTS LIST | QTY | DESCRIPTION            |
|-----|------------|-----|-------------|-----|------------|-----|------------------------|
| А   |            | 1   | Seat Frame  | F   |            | 1   | Back Rail              |
| В   |            | 1   | LSF Armrest | G   |            | 4   | Washer                 |
| С   |            | 1   | RSF Armrest | Н   |            | 4   | Allen Bolt<br>ØM6*20   |
| D   |            | 1   | Back Rest   | I   |            | 1   | Allen Key<br>ø1/4" *M4 |
| Е   |            | 4   | Plastic Leg |     |            |     |                        |

## **ASSEMBLY INSTRUCTION**

ITEM NO: 9520TPE-3/9520GRY-3/9520BEG-3/Sofa.

STEP 4:

STEP 5:

STEP 6:

STEP 7 (Completed):