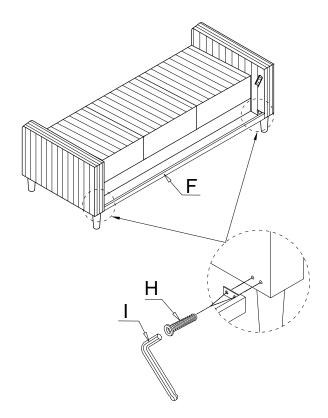

## **ASSEMBLY INSTRUCTION**

ITEM NO: 9520TPE-3/ 9520GRY-3/ 9520BEG-3/ Sofa.

| NO. | PARTS LIST | QTY | DESCRIPTION | NO. | PARTS LIST | QTY | DESCRIPTION            |
|-----|------------|-----|-------------|-----|------------|-----|------------------------|
| А   |            | 1   | Seat Frame  | F   |            | 1   | Back Rail              |
| В   |            | 1   | LSF Armrest | G   |            | 4   | Washer                 |
| С   |            | 1   | RSF Armrest | Н   |            | 4   | Allen Bolt<br>ØM6*20   |
| D   |            | 1   | Back Rest   | I   |            | 1   | Allen Key<br>ø1/4" *M4 |
| Е   |            | 4   | Plastic Leg |     |            |     |                        |

## **ASSEMBLY INSTRUCTION**

ITEM NO: 9520TPE-3/9520GRY-3/9520BEG-3/Sofa.

STEP 4:

STEP 5:

STEP 6:

STEP 7 (Completed):