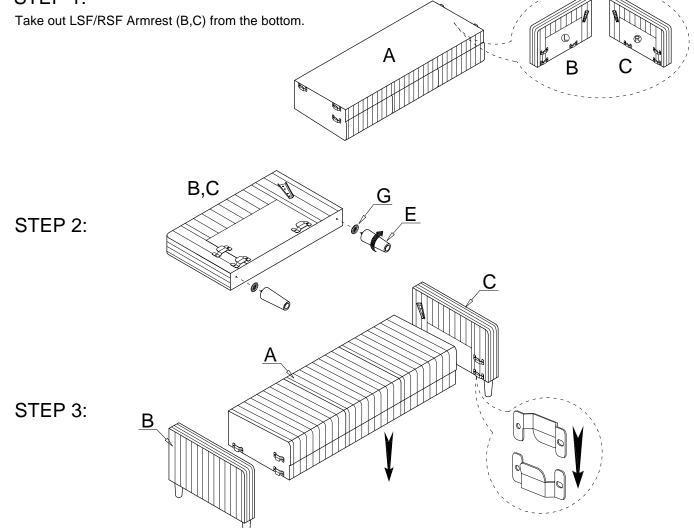

## **ASSEMBLY INSTRUCTION**

ITEM NO: 9520TPE-3/ 9520GRY-3/ 9520BEG-3/ Sofa.

| NO. | PARTS LIST | QTY | DESCRIPTION | NO. | PARTS LIST | QTY | DESCRIPTION            |
|-----|------------|-----|-------------|-----|------------|-----|------------------------|
| А   |            | 1   | Seat Frame  | F   |            | 1   | Back Rail              |
| В   |            | 1   | LSF Armrest | G   |            | 4   | Washer                 |
| С   |            | 1   | RSF Armrest | Н   |            | 4   | Allen Bolt<br>ØM6*20   |
| D   |            | 1   | Back Rest   | I   |            | 1   | Allen Key<br>ø1/4" *M4 |
| Е   |            | 4   | Plastic Leg |     |            |     |                        |