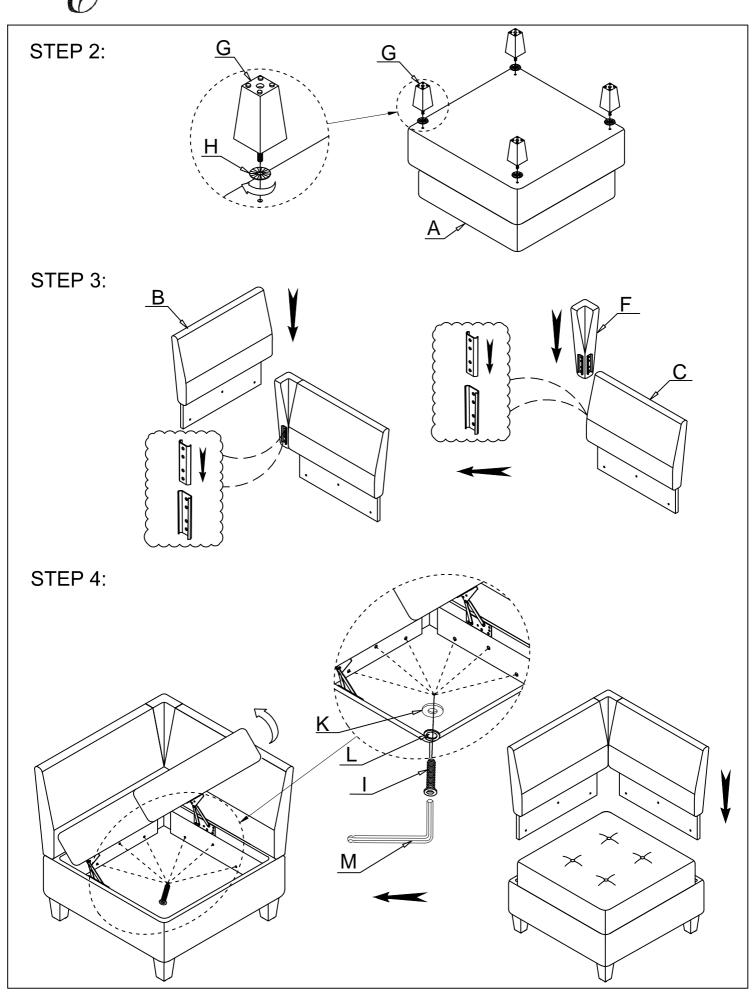

 $\begin{tabular}{ll} STEP 1: & Take out Left Back rest($B$), Right Back rest($C$), Plastic leg($G$), Washer($H$), Allen Bolt($I$), Flat Washer($K$), Lock Washer($L$), Allen Key($M$), Clamp($N$) from the bottom. \\ \end{tabular}$ 