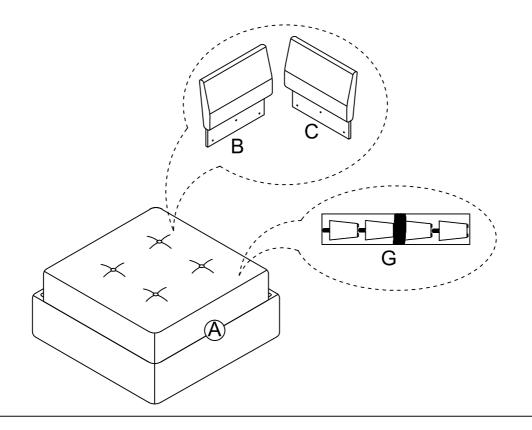

ITEM NO: 9557BUE-CR CORNER SEAT WITH STORAGE

| NO. | PARTS LIST | QTY | DESCRIPTION                | NO. | PARTS LIST | QTY | DESCRIPTION                 |
|-----|------------|-----|----------------------------|-----|------------|-----|-----------------------------|
| A   | ××××       | 1   | Seat Frame                 | н   | <b>8</b>   | 4   | Washer                      |
| В   |            | 1   | Left Back Rest             | I   |            | 6   | Allen Bolt<br>ØM8*35        |
| С   |            | 1   | Right Back Rest            | К   | 0          | 6   | Flat Washer<br>M8*¢22*1.5mm |
| D   | ++         | 1   | Left Back Cushion          | L   | 0          | 6   | Lock Washer<br>M8           |
| E   | (+ +)      | 1   | Right Back Cushion         | М   |            | 1   | Allen Key<br>M5*100*50mm    |
| F   | Ŵ          | 1   | Ear                        | N   |            | 2   | Clamp<br>60*40*5mm          |
| G   |            | 4   | Plastic Leg<br>65*65*118mm |     |            |     |                             |

 $\begin{tabular}{ll} STEP 1: & Take out Left Back rest($B$), Right Back rest($C$), Plastic leg($G$), Washer($H$), Allen Bolt($I$), Flat Washer($K$), Lock Washer($L$), Allen Key($M$), Clamp($N$) from the bottom. \\ \end{tabular}$ 