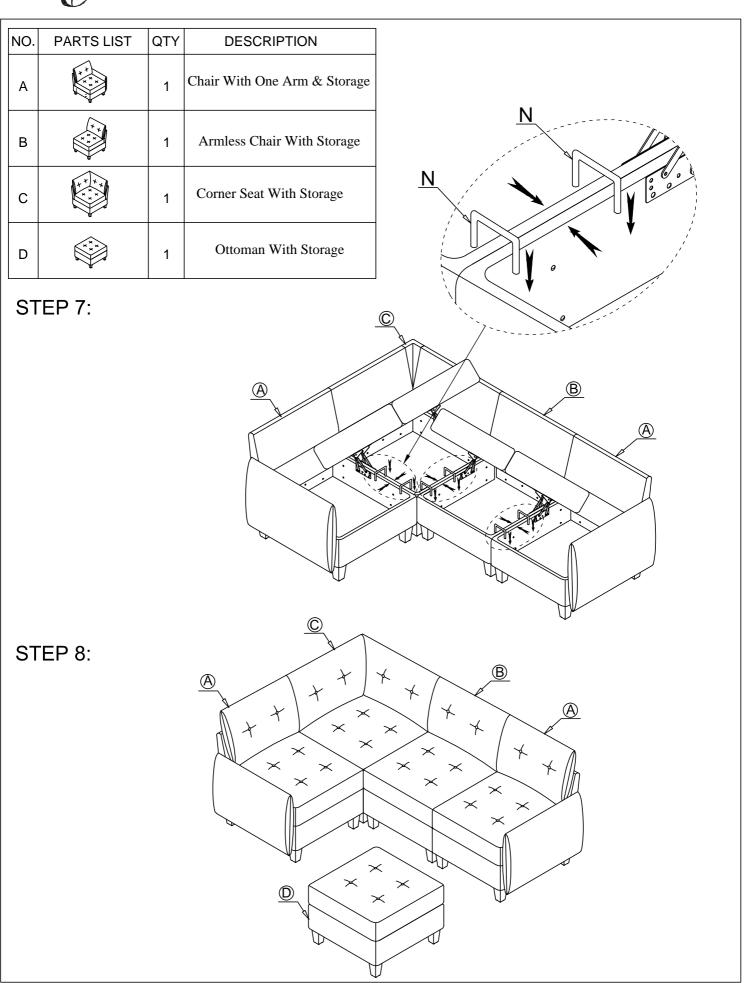

ITEM NO: 9557BUE-CR CORNER SEAT WITH STORAGE

| NO. | PARTS LIST | QTY | DESCRIPTION                | NO. | PARTS LIST | QTY | DESCRIPTION                 |
|-----|------------|-----|----------------------------|-----|------------|-----|-----------------------------|
| A   | ××××       | 1   | Seat Frame                 | н   | <b>8</b>   | 4   | Washer                      |
| В   |            | 1   | Left Back Rest             | I   |            | 6   | Allen Bolt<br>ØM8*35        |
| С   |            | 1   | Right Back Rest            | К   | 0          | 6   | Flat Washer<br>M8*¢22*1.5mm |
| D   | ++         | 1   | Left Back Cushion          | L   | 0          | 6   | Lock Washer<br>M8           |
| E   | (+ +)      | 1   | Right Back Cushion         | М   |            | 1   | Allen Key<br>M5*100*50mm    |
| F   | Ŵ          | 1   | Ear                        | N   |            | 2   | Clamp<br>60*40*5mm          |
| G   |            | 4   | Plastic Leg<br>65*65*118mm |     |            |     |                             |

 $\begin{tabular}{ll} STEP 1: & Take out Left Back rest($B$), Right Back rest($C$), Plastic leg($G$), Washer($H$), Allen Bolt($I$), Flat Washer($K$), Lock Washer($L$), Allen Key($M$), Clamp($N$) from the bottom. \\ \end{tabular}$ 