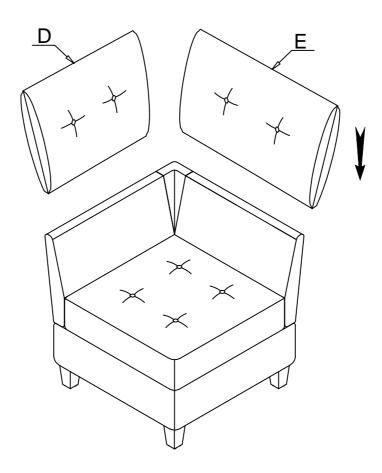

ITEM NO: 9557BUE-CR CORNER SEAT WITH STORAGE

| NO. | PARTS LIST | QTY | DESCRIPTION                | NO. | PARTS LIST | QTY | DESCRIPTION                 |
|-----|------------|-----|----------------------------|-----|------------|-----|-----------------------------|
| A   | ××××       | 1   | Seat Frame                 | н   | <b>8</b>   | 4   | Washer                      |
| В   |            | 1   | Left Back Rest             | I   |            | 6   | Allen Bolt<br>ØM8*35        |
| С   |            | 1   | Right Back Rest            | К   | 0          | 6   | Flat Washer<br>M8*¢22*1.5mm |
| D   | ++         | 1   | Left Back Cushion          | L   | 0          | 6   | Lock Washer<br>M8           |
| E   | (+ +)      | 1   | Right Back Cushion         | М   |            | 1   | Allen Key<br>M5*100*50mm    |
| F   | Ŵ          | 1   | Ear                        | N   |            | 2   | Clamp<br>60*40*5mm          |
| G   |            | 4   | Plastic Leg<br>65*65*118mm |     |            |     |                             |

#### STEP 5: