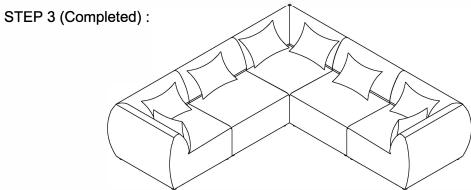

## **ASSEMBLY INSTRUCTION**

ITEM NO: 9669CN 9669CN-AC (1/2)ARMLESS CHAIR

| N | Ю. | PARTS LIST | QTY | DESCRIPTION      |
|---|----|------------|-----|------------------|
|   | Α  |            | 1   | ARMLESS<br>CHAIR |