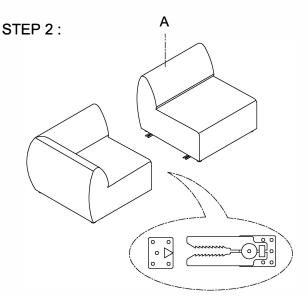

## **ASSEMBLY INSTRUCTION**

ITEM NO: 9669CN 9669CN-AC (1/2)ARMLESS CHAIR

| N | Ю. | PARTS LIST | QTY | DESCRIPTION      |
|---|----|------------|-----|------------------|
|   | Α  |            | 1   | ARMLESS<br>CHAIR |