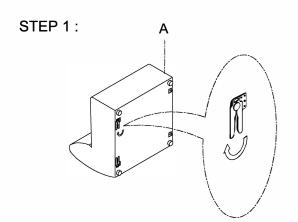

## **ASSEMBLY INSTRUCTION**

ITEM NO: 9669CN 9669CN-AC (1/2)ARMLESS CHAIR

| N | Ю. | PARTS LIST | QTY | DESCRIPTION      |
|---|----|------------|-----|------------------|
|   | Α  |            | 1   | ARMLESS<br>CHAIR |