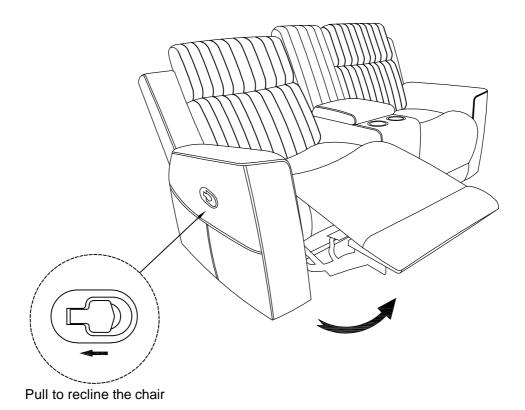

## Step #2

Care Instruction for Textured microfiber match corduroy Furniture: In order to maintain the original appearance of your Textured microfiber match corduroy Furniture, please follow below simple care procedures: