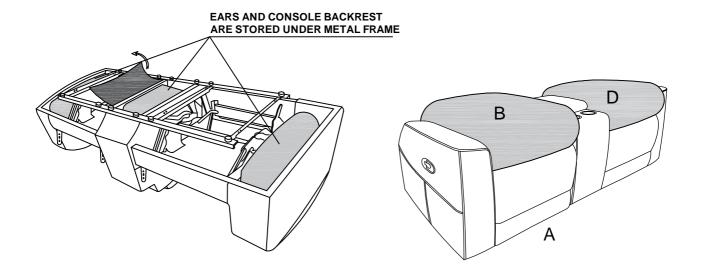

## Component list

| No | Drawing | Qty | Description       |
|----|---------|-----|-------------------|
| A  |         | 1   | SEAT              |
| В  |         | 1   | LSF BACK REST     |
| С  |         | 1   | CONSOLE BACK REST |
| D  |         | 1   | RSF BACK REST     |
| E  |         | 1   | LSF EAR           |
| F  |         | 1   | RSF EAR           |