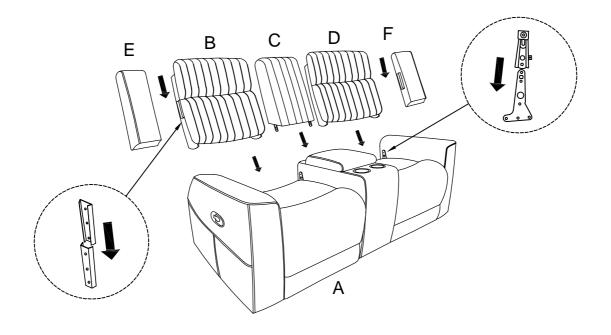

## Component list

| No | Drawing | Qty | Description       |
|----|---------|-----|-------------------|
| A  |         | 1   | SEAT              |
| В  |         | 1   | LSF BACK REST     |
| С  |         | 1   | CONSOLE BACK REST |
| D  |         | 1   | RSF BACK REST     |
| E  |         | 1   | LSF EAR           |
| F  |         | 1   | RSF EAR           |

## Step #1