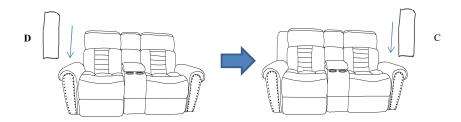

## STEP# 1

Align the female brackets at the back onto the male brackets at the seat, insert back rest to the seat and make sure it is fixed in position securely.

STEP# 2
Insert the RSF ear&the LSF ear into the left and right sides of the back

STEP# 3 Love seat Assembly is completed. Enjoy it!