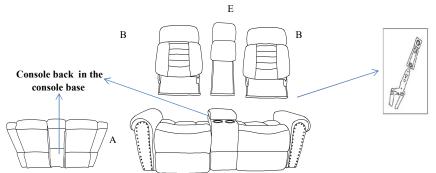

## COMPONENT LIST (LOVE SEAT)

| NO. | NENT LIST (LOVE SEAT)  DRAWING | QTY | DESCRIPTION  |
|-----|--------------------------------|-----|--------------|
| A   |                                | 1   | SEAT         |
| В   |                                | 2   | BACK REST    |
| С   |                                | 1   | RSF EAR      |
| D   |                                | 1   | LSF EAR      |
| E   |                                | 1   | CONSOLE BACK |

## STEP# 1

Align the female brackets at the back onto the male brackets at the seat, insert back rest to the seat and make sure it is fixed in position securely.

STEP# 2
Insert the RSF ear&the LSF ear into the left and right sides of the back

STEP# 3 Love seat Assembly is completed. Enjoy it!