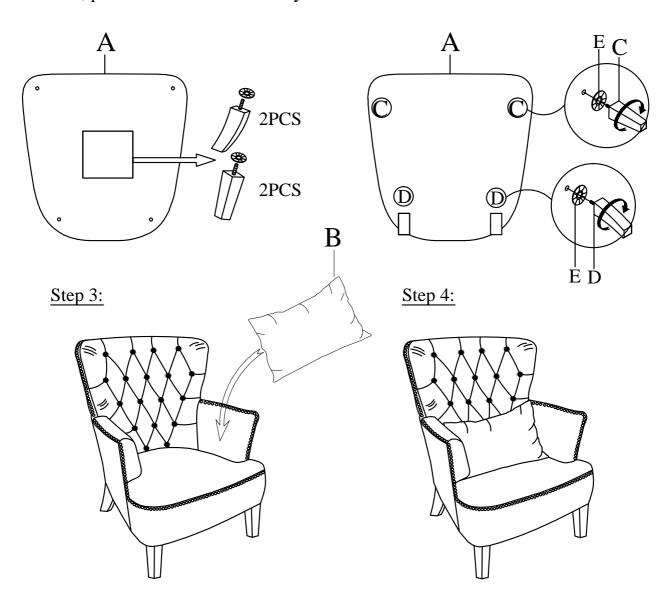

## PART LIST

| NO. | DRAWING | QTY  | DESCRIPTION       |
|-----|---------|------|-------------------|
| A   |         | 1PC  | CHAIR             |
| В   |         | 1PC  | PILLOW            |
| С   |         | 2PCS | FRONT LEG         |
| D   |         | 2PCS | REAR LEG          |
| E   |         | 4PCS | PLASTIC<br>GASKET |
|     |         |      | 1 OF 2            |

NOTE: Please follow the drawings below to assemble the item.

<u>Step 1</u>: Legs are packed in the bottom of chair, please take out for assembly

Step 2: