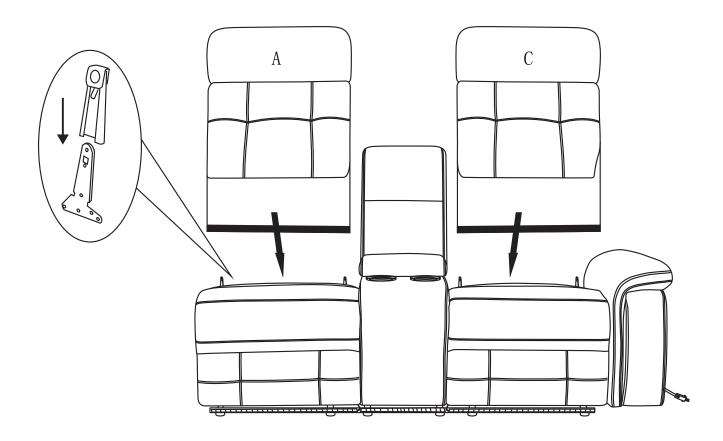

### STEP#3

The ear wing was stored under the arm frame, please take out for assembly.

### **COMPONENT LIST (RSFLOVE SEAT)**

| NO. | DRAWING | QTY  | DESCRIPTION   |
|-----|---------|------|---------------|
| A   |         | 1 PC | RSF BACK REST |
| В   |         | 1 PC | CONSOLE BACK  |
| C   |         | 1 PC | LSF BACK REST |
| D   |         | 1 PC | SEAT          |
| E   |         | 1 PC | EAR WING      |