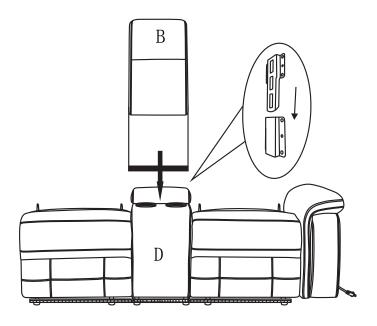

## STEP#1

The console backrest was stored under the its frame, please take out for assembly.

### **COMPONENT LIST (RSFLOVE SEAT)**

| NO. | DRAWING | QTY  | DESCRIPTION   |
|-----|---------|------|---------------|
| A   |         | 1 PC | RSF BACK REST |
| В   |         | 1 PC | CONSOLE BACK  |
| C   |         | 1 PC | LSF BACK REST |
| D   |         | 1 PC | SEAT          |
| E   |         | 1 PC | EAR WING      |