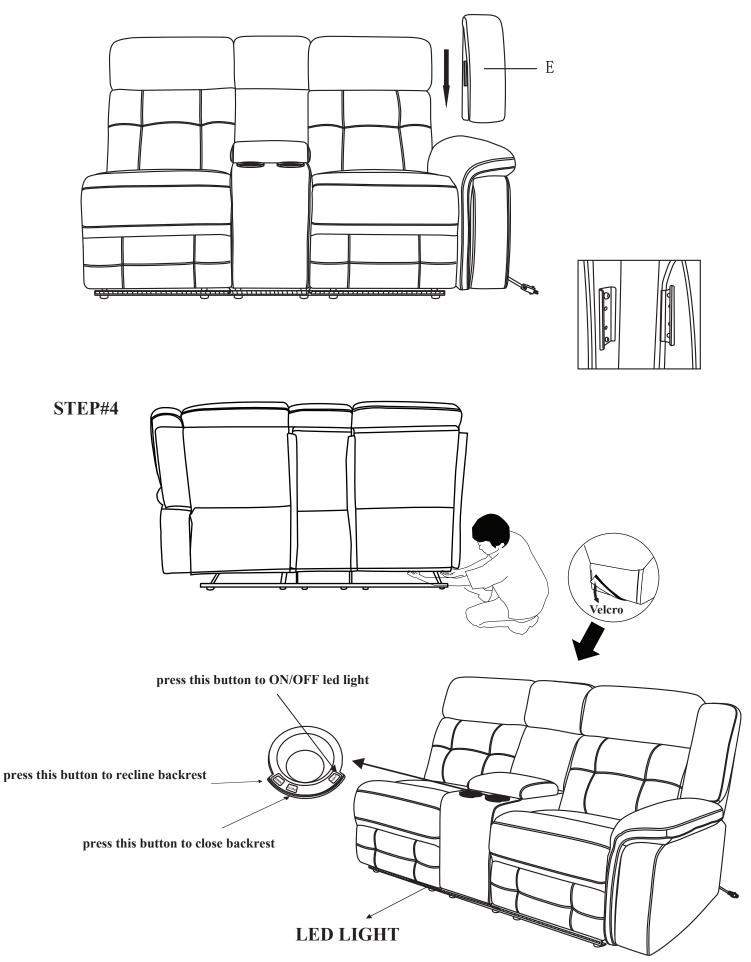

## STEP#2

### STEP#3

The ear wing was stored under the arm frame, please take out for assembly.