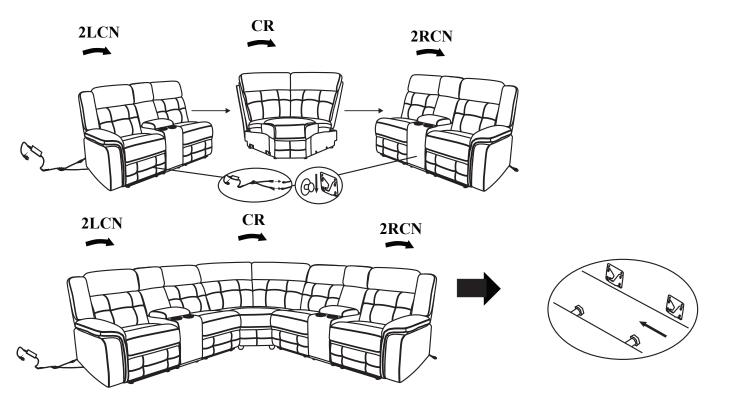

# Assembly Instruction RAF POWER MOTION LS W/CONSOLE,LED ITEM NO.: SH3221BLK/BLU-2RCN

NOTE: Do not use power tools for assembly. Power tools increase the risk of over tightening which leads to splitting or cracking the wood.