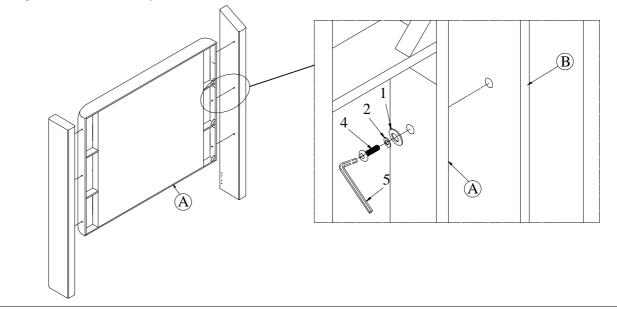

**Step 1:** Attach H/B Side Panel (B) to Headboard (A) by using Allen Bolt (4), Spring Washer (2) and Flat Washer (1), tighten with Allen Key (5).

**Step 2:** Attach Rectangle Plate (8) to the Bed Side Rail (D) and H/B Side Panel( B) by using Allen Bolt (3), Spring Washer (2) and Flat Washer (1). Unfasten bolts on Footboard (C), then attach Bed Side Rail (D) to Footboard (C), tighten all bolts with Allen Key (5).