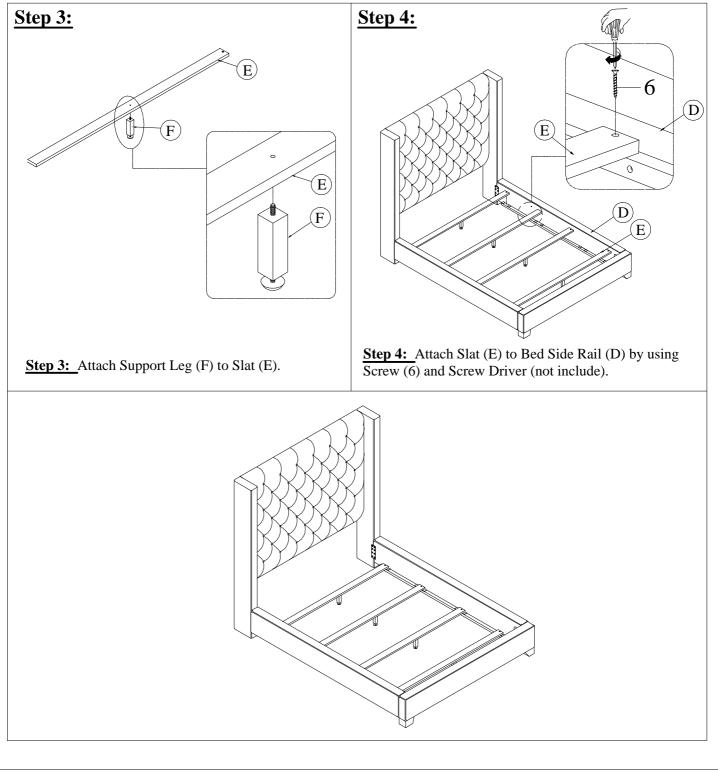

**Step 1:** Attach H/B Side Panel (B) to Headboard (A) by using Allen Bolt (4), Spring Washer (2) and Flat Washer (1), tighten with Allen Key (5).

**Step 2:** Attach Rectangle Plate (8) to the Bed Side Rail (D) and H/B Side Panel( B) by using Allen Bolt (3), Spring Washer (2) and Flat Washer (1). Unfasten bolts on Footboard (C), then attach Bed Side Rail (D) to Footboard (C), tighten all bolts with Allen Key (5).