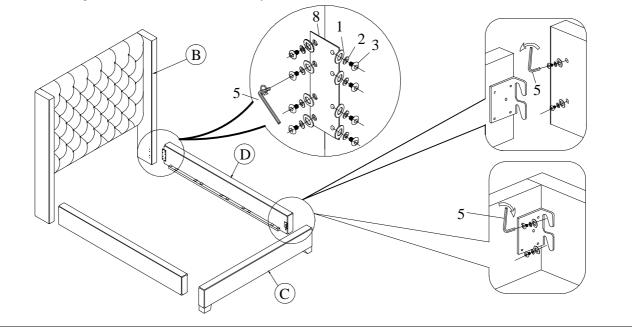

**Step 1:** Attach H/B Side Panel (B) to Headboard (A) by using Allen Bolt (4), Spring Washer (2) and Flat Washer (1), tighten with Allen Key (5).

**Step 2:** Attach Rectangle Plate (8) to the Bed Side Rail (D) and H/B Side Panel( B) by using Allen Bolt (3), Spring Washer (2) and Flat Washer (1). Unfasten bolts on Footboard (C), then attach Bed Side Rail (D) to Footboard (C), tighten all bolts with Allen Key (5).